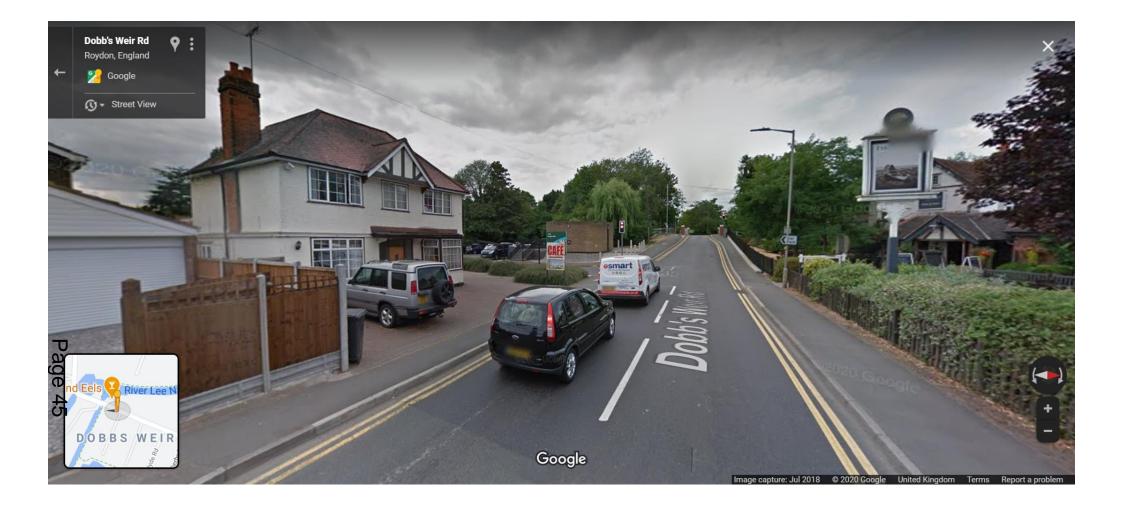

## Report to the Licensing Sub Committee

Date of meeting: 1<sup>st</sup> December 2020

Subject: Rosemary House (Off Licence), Dobbs Weir Road, Hoddesdon, EN11 OAZ

Responsible Officer: Hannah Gould, Licensing Compliance Officer (01992 564000 x2974)

### Application

An application has been made by Ulas Planning LTD on behalf of the applicant Kadir Kisa of RIVER OFFLICENCE for a new premises licence at Rosemary, Dobbs Weir Road, Hoddesdon, EN11 OAZ.