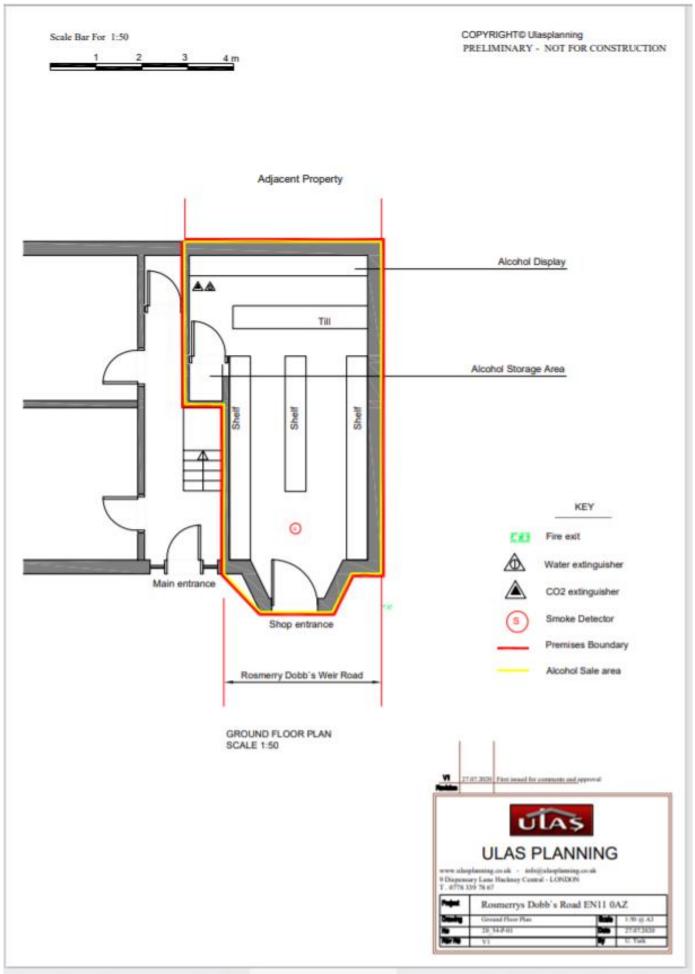

### Application

An application has been made by Ulas Planning LTD on behalf of the applicant Kadir Kisa of RIVER OFFLICENCE for a new premises licence at Rosemary, Dobbs Weir Road, Hoddesdon, EN11 OAZ.

The application is for a new Premises Licence at this, use class A1 (shop) to be used as an off licence. They intend to sell mostly food and groceries with alcohol to supplement.

The application is to include the Sale of Alcohol for consumption off the premises from:

### Attached documents

- Application for the premises licence
- Plan of the premises
- Blue Notice
- Newspaper advert
- Representation from objector Mr & Mrs G Atkins
- Representation from objector Mark and Susan Pyatt
- Map of the area

## Bundle for hearing on the 1<sup>st</sup> December 2020

- Application for the premises licence
- Plan of the premises
- Blue Notice
- Newspaper advert
- Representation from objector Mr. & Mrs. G Atkins
- Representation from objector Mark and Susan Pyatt
- Map of the area