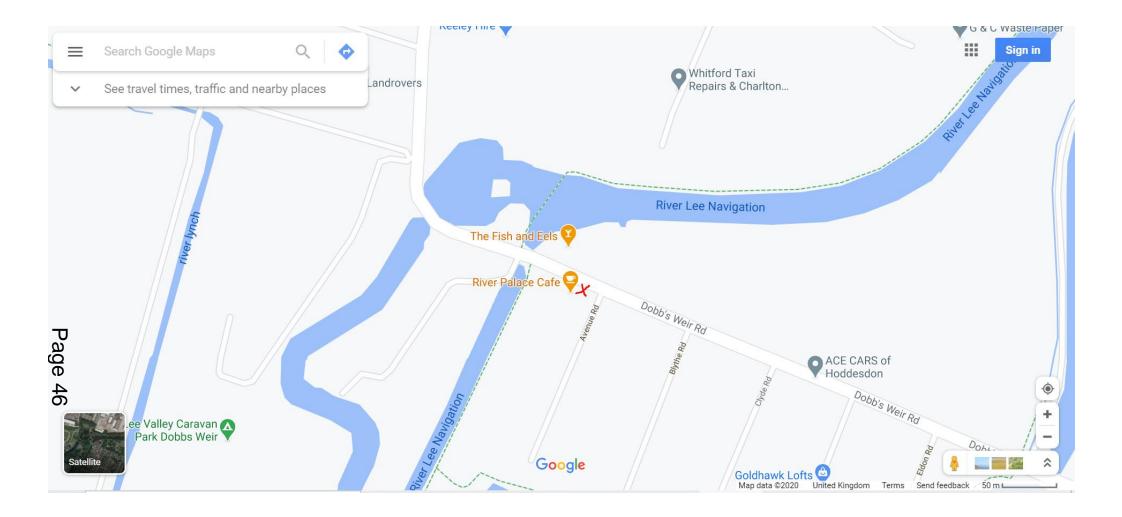

## Report to the Licensing Sub Committee

Date of meeting: 1<sup>st</sup> December 2020

Subject: Rosemary House (Off Licence), Dobbs Weir Road, Hoddesdon, EN11 OAZ

Responsible Officer: Hannah Gould, Licensing Compliance Officer (01992 564000 x2974)

### Application

An application has been made by Ulas Planning LTD on behalf of the applicant Kadir Kisa of RIVER OFFLICENCE for a new premises licence at Rosemary, Dobbs Weir Road, Hoddesdon, EN11 OAZ.

### Attached documents

- Application for the premises licence
- Plan of the premises
- Blue Notice
- Newspaper advert
- Representation from objector Mr & Mrs G Atkins
- Representation from objector Mark and Susan Pyatt
- Map of the area